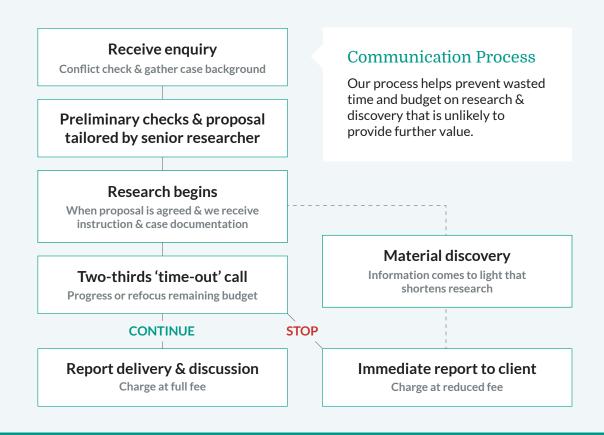

## A fixed fee of US\$3,980 offers you significant benefits:

- Targeted research, specific to your requirements via consultation with a senior analyst.
- A " 2/3 Time-Out" phone update from your assigned investigator give you the option to cancel research at a reduced fee USD\$ 2,980.
- Or Focus the remaining budget in a direction that yields the greatest benefit to your developing strategy.
- There are no surprises from additional disbursement charges. Expenses & Disbursements absorbed in the cost up to US\$500
- The proposal is easy to understand and to communicate to clients or colleagues.
- Normal turnaround time is 5 working days.